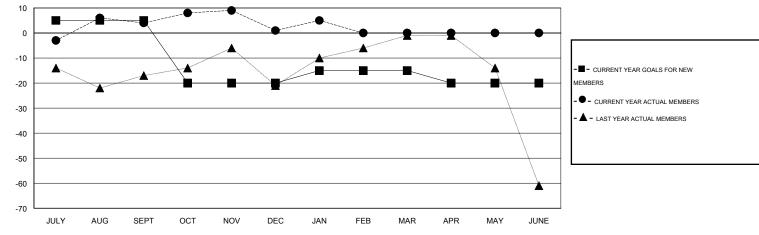

## LOCATION NEW YORK GMT CA 1

|               |                  | Clubs            |                  |                  | Members               |                    |                                     |                    |                  |  |
|---------------|------------------|------------------|------------------|------------------|-----------------------|--------------------|-------------------------------------|--------------------|------------------|--|
|               | RESUL            | TS FOR 2015-2016 |                  |                  | RESULTS FOR 2015-2016 |                    |                                     |                    |                  |  |
| QUARTER       | NEW CLUB<br>GOAL | NEW CLUBS        | DROPPED<br>CLUBS | NET<br>GAIN/LOSS | QUARTER               | NEW MEMBER<br>GOAL | CHARTER AND<br>NEW MEMBERS<br>ADDED | DROPPED<br>MEMBERS | NET<br>GAIN/LOSS |  |
| JULY/AUG/SEPT | 0                | 0                | 0                | 0                | JULY/AUG/SEPT         | 5                  | 51                                  | 47                 | 4                |  |
| OCT/NOV/DEC   | 0                | 0                | 0                | 0                | OCT/NOV/DEC           | -25                | 20                                  | 23                 | -3               |  |
| JAN/FEB/MAR   | 0                | 0                | 0                | 0                | JAN/FEB/MAR           | 5                  | 17                                  | 13                 | 4                |  |
| APR/MAY/JUNE  | 1                | 0                | 0                | 0                | APR/MAY/JUNE          | -5                 | 0                                   | 0                  | 0                |  |

## GOALS AND ACTUAL MEMBERS CUMULATIVE

| DROPPED CLUBS: 0  DROPPED MEMBERS |               | 27 CLUBS OF 53 ADDED 1 OR MORE NEW MEMBERS | GENDER DISTRIBU<br>MALE<br>FEMALE     | TION<br>989 (64.39%)<br>547 (35.61%) |            |
|-----------------------------------|---------------|--------------------------------------------|---------------------------------------|--------------------------------------|------------|
| DECEASED CLUB CANCELLED OTHER     | 13<br>0<br>70 | CLICK HERE FOR HEALTH ASSESSMENT DATA      | FAMILY UNIT MEMBERS HEAD OF HOUSEHOLD |                                      | 390<br>188 |
| TOTAL                             | 83            |                                            | NON-HEAD OF HOUSEHOL                  | 202                                  |            |